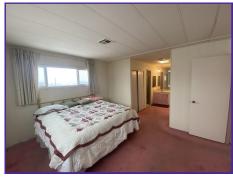

## CORNER LOTI

1971 63 x 24 1512 sq ft

CORNER LOT WITH GREAT VIEWS!! THIS TWO BEDROOM, TWO BATH HAS AN OVERSIZED LIVING ROOM, DINING ROOM, LAUNDRY ROOM, LARGE KITCHEN WITH A PANTRY. ALL APPLIANCES INCLUDED, WALK-IN CLOSET IN THE MASTER BEDROOM, TWO EN-CLOSED SUNROOMS, DOUBLE PANE WINDOWS, AND CEILING FANS. THE HOME IS ON A CORNER LOT WITH NEIGHBORS ONLY ON ONE SIDE! WITH OVER 1500SF OF LIVING SPACE AND GREAT POTENTIAL, COME MAKE THIS HOME YOUR OWN! CONTACT JENNIFER FOR MORE INFORMATION OR TO SCHEDULE A SHOWING! Jennifer Harrison (775) 848-0699 Office at (775) 322-8585 or email