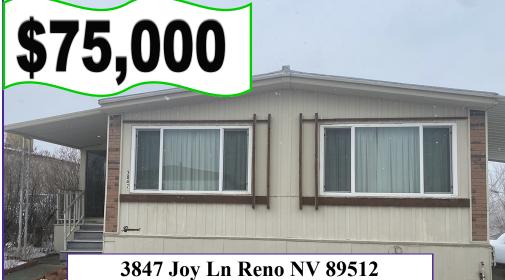

## CORNER LOTI

1971 63 x 24 1512 sq ft

CORNER LOT WITH GREAT VIEWS!! THIS TWO BEDROOM, TWO BATH HAS AN OVERSIZED LIVING ROOM, DINING ROOM, LAUNDRY ROOM, LARGE KITCHEN WITH A PANTRY. ALL APPLIANCES INCLUDED, WALK-IN CLOSET IN THE MASTER BEDROOM, TWO EN-CLOSED SUNROOMS, DOUBLE PANE WINDOWS, AND CEILING FANS. THE HOME IS ON A CORNER LOT WITH NEIGHBORS ONLY ON ONE SIDE! WITH OVER 1500SF OF LIVING SPACE AND GREAT POTENTIAL, COME MAKE THIS HOME YOUR OWN! CONTACT JENNIFER FOR MORE INFORMATION OR TO SCHEDULE A SHOWING! Jennifer Harrison (775) 848-0699 Office at (775) 322-8585 or email