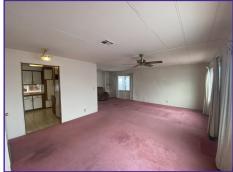

## CORNER LOTI

1971 63 x 24 1512 sq ft

CORNER LOT WITH GREAT VIEWS!! THIS TWO BEDROOM, TWO BATH HAS AN OVERSIZED LIVING ROOM, DINING ROOM, LAUNDRY ROOM, LARGE KITCHEN WITH A PANTRY. ALL APPLIANCES INCLUDED, WALK-IN CLOSET IN THE MASTER BEDROOM, TWO EN-CLOSED SUNROOMS, DOUBLE PANE WINDOWS, AND CEILING FANS. THE HOME IS ON A CORNER LOT WITH NEIGHBORS ONLY ON ONE SIDE! WITH OVER 1500SF OF LIVING SPACE AND GREAT POTENTIAL, COME MAKE THIS HOME YOUR OWN! CONTACT JENNIFER FOR MORE INFORMATION OR TO SCHEDULE A SHOWING! Jennifer Harrison (775) 848-0699 Office at (775) 322-8585 or email