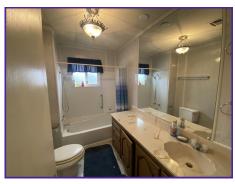

## CORNER LOTI

1971 63 x 24 1512 sq ft

CORNER LOT WITH GREAT VIEWS!! THIS TWO BEDROOM, TWO BATH HAS AN OVERSIZED LIVING ROOM, DINING ROOM, LAUNDRY ROOM, LARGE KITCHEN WITH A PANTRY. ALL APPLIANCES INCLUDED, WALK-IN CLOSET IN THE MASTER BEDROOM, TWO EN-CLOSED SUNROOMS, DOUBLE PANE WINDOWS, AND CEILING FANS. THE HOME IS ON A CORNER LOT WITH NEIGHBORS ONLY ON ONE SIDE! WITH OVER 1500SF OF LIVING SPACE AND GREAT POTENTIAL, COME MAKE THIS HOME YOUR OWN! CONTACT JENNIFER FOR MORE INFORMATION OR TO SCHEDULE A SHOWING! Jennifer Harrison (775) 848-0699 Office at (775) 322-8585 or email