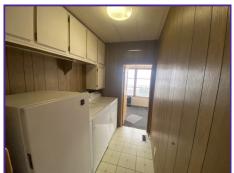

## CORNER LOTI

1971 63 x 24 1512 sq ft

CORNER LOT WITH GREAT VIEWS!! THIS TWO BEDROOM, TWO BATH HAS AN OVERSIZED LIVING ROOM, DINING ROOM, LAUNDRY ROOM, LARGE KITCHEN WITH A PANTRY. ALL APPLIANCES INCLUDED, WALK-IN CLOSET IN THE MASTER BEDROOM, TWO EN-CLOSED SUNROOMS, DOUBLE PANE WINDOWS, AND CEILING FANS. THE HOME IS ON A CORNER LOT WITH NEIGHBORS ONLY ON ONE SIDE! WITH OVER 1500SF OF LIVING SPACE AND GREAT POTENTIAL, COME MAKE THIS HOME YOUR OWN! CONTACT JENNIFER FOR MORE INFORMATION OR TO SCHEDULE A SHOWING! Jennifer Harrison (775) 848-0699 Office at (775) 322-8585 or email