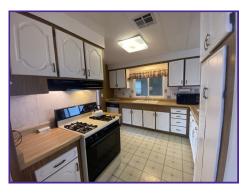

## CORNER LOTI

1971 63 x 24 1512 sq ft

CORNER LOT WITH GREAT VIEWS!! THIS TWO BEDROOM, TWO BATH HAS AN OVERSIZED LIVING ROOM, DINING ROOM, LAUNDRY ROOM, LARGE KITCHEN WITH A PANTRY. ALL APPLIANCES INCLUDED, WALK-IN CLOSET IN THE MASTER BEDROOM, TWO EN-CLOSED SUNROOMS, DOUBLE PANE WINDOWS, AND CEILING FANS. THE HOME IS ON A CORNER LOT WITH NEIGHBORS ONLY ON ONE SIDE! WITH OVER 1500SF OF LIVING SPACE AND GREAT POTENTIAL, COME MAKE THIS HOME YOUR OWN! CONTACT JENNIFER FOR MORE INFORMATION OR TO SCHEDULE A SHOWING! Jennifer Harrison (775) 848-0699 Office at (775) 322-8585 or email