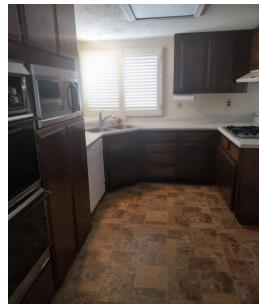

## BEAUTIFUL MUST SEE

THIS IS A BEAUTIFUL HOME MEASURES APPROX. 1432 SQFT WITH AND ADDITIONAL ADD ON AT APPROX. 234 SQFT. IT HAS 2 BEDROOM 2 BATHROOM WITH A LARGE BONUS ROOM, LARGE KITCHEN, AND TWO CAR GARAGE. VAULTED CEILINGS, SKYLIGHTS LARGE TOOL SHED WITH LANDSCAPED BACK YARD.