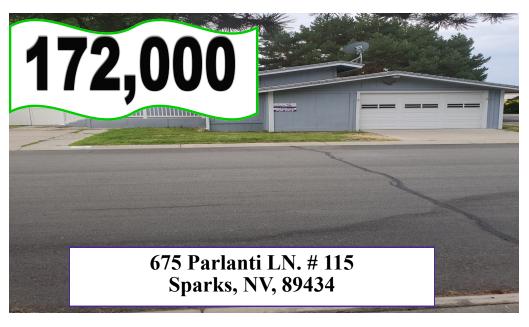

## BEAUTIFUL MUST SEE

THIS IS A BEAUTIFUL HOME MEASURES APPROX. 1432 SQFT WITH AND ADDITIONAL ADD ON AT APPROX. 234 SQFT. IT HAS 2 BEDROOM 2 BATHROOM WITH A LARGE BONUS ROOM, LARGE KITCHEN, AND TWO CAR GARAGE. VAULTED CEILINGS, SKYLIGHTS LARGE TOOL SHED WITH LANDSCAPED BACK YARD.