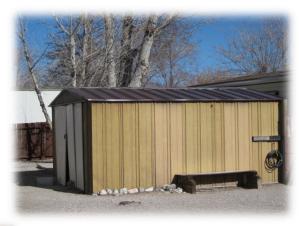

GREAT HOME
GREAT PARK
GREAT PRICE
GREAT LOCATION

1205 S MAINE ST #38
MONTGOMERY MOBILE
HOME SENIOR COMMUNITY
FALLON NV 89406

• Two Bedrooms

- One Bathroom
- ◆ Sun Room
- Garage
- Great floor plan
- Dishwasher
- Refrigerator
- ◆ Front Entry Ramp
- Large Utility Shed
- Laundry Area

Located in Montgomery Mobile Home Community, a Senior Park, this 1981 Skyline is a 924 sq ft home (14' x 66', buyer to verify) has a front kitchen. Large sun-room offers lots of extra space. Also, a single car garage with work bench. Easy access to Hwy 50, Banner Churchill Hospital, medical offices, shopping, restaurants, entertainment, Naval Air Station, and downtown Fallon.