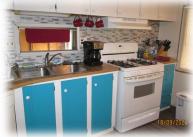

GREAT HOME
GREAT PARK
GREAT PRICE
GREAT LOCATION

1205 S MAINE ST #38
MONTGOMERY MOBILE
HOME SENIOR COMMUNITY
FALLON NV 89406

• Two Bedrooms

- One Bathroom
- ◆ Sun Room
- Garage
- Great floor plan
- Dishwasher
- Refrigerator
- ◆ Front Entry Ramp
- Large Utility Shed
- Laundry Area

Located in Montgomery Mobile Home Community, a Senior Park, this 1981 Skyline is a 924 sq ft home (14' x 66', buyer to verify) has a front kitchen. Large sun-room offers lots of extra space. Also, a single car garage with work bench. Easy access to Hwy 50, Banner Churchill Hospital, medical offices, shopping, restaurants, entertainment, Naval Air Station, and downtown Fallon.