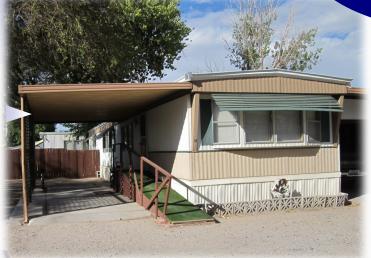

GREAT HOME
GREAT PARK
GREAT PRICE
GREAT LOCATION

1205 S MAINE ST #38
MONTGOMERY MOBILE
HOME SENIOR COMMUNITY
FALLON NV 89406

• Two Bedrooms

- One Bathroom
- ◆ Sun Room
- Garage
- Great floor plan
- Dishwasher
- Refrigerator
- ◆ Front Entry Ramp
- Large Utility Shed
- Laundry Area

Located in Montgomery Mobile Home Community, a Senior Park, this 1981 Skyline is a 924 sq ft home (14' x 66', buyer to verify) has a front kitchen. Large sun-room offers lots of extra space. Also, a single car garage with work bench. Easy access to Hwy 50, Banner Churchill Hospital, medical offices, shopping, restaurants, entertainment, Naval Air Station, and downtown Fallon.