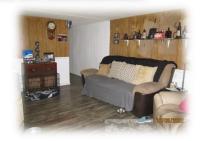

GREAT HOME
GREAT PARK
GREAT PRICE
GREAT LOCATION

1205 S MAINE ST #38
MONTGOMERY MOBILE
HOME SENIOR COMMUNITY
FALLON NV 89406

• Two Bedrooms

- One Bathroom
- ◆ Sun Room
- Garage
- Great floor plan
- Dishwasher
- Refrigerator
- ◆ Front Entry Ramp
- Large Utility Shed
- Laundry Area

Located in Montgomery Mobile Home Community, a Senior Park, this 1981 Skyline is a 924 sq ft home (14' x 66', buyer to verify) has a front kitchen. Large sun-room offers lots of extra space. Also, a single car garage with work bench. Easy access to Hwy 50, Banner Churchill Hospital, medical offices, shopping, restaurants, entertainment, Naval Air Station, and downtown Fallon.