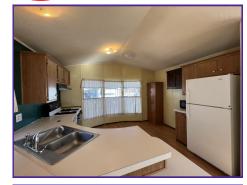

JUST THE RIGHT SIZE! THIS TWO BEDROOM, ONE BATHROOM HOME IS LOCATED IN A SENIOR PARK WITH EASY ACCESS TO HIGHWAYS, BUS LINES AND SHOPPING. THE HOME HAS VAULTED CEILINGS, LARGE KITCHEN OPEN TO THE LIVING ROOM, WASHER AND DRYER, SWAMP COOLER, GAS STOVE, KITCHEN BAR AND A BAY WINDOW FOR PLENTY OF LIGHT. OUTSIDE HAS NEWER PAINT, A SHED, COVERED FRONT PORCH, RAMP ,AND A LARGE CARPORT! FOR MORE INFORMATION OR TO SCHEDULE A SHOWING CONTACT JENNIFER Jennifer Harrison (775) 848-0699 Office at (775) 322-8585 or visit our website