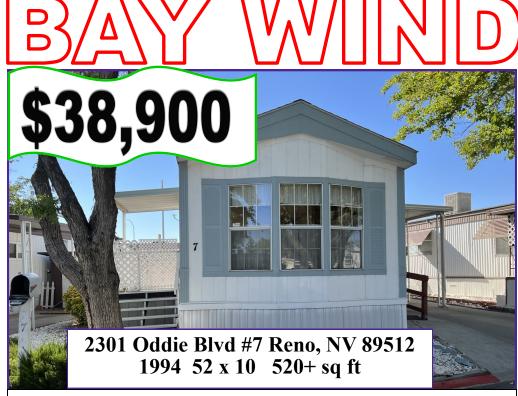

JUST THE RIGHT SIZE! THIS TWO BEDROOM, ONE BATHROOM HOME IS LOCATED IN A SENIOR PARK WITH EASY ACCESS TO HIGHWAYS, BUS LINES AND SHOPPING. THE HOME HAS VAULTED CEILINGS, LARGE KITCHEN OPEN TO THE LIVING ROOM, WASHER AND DRYER, SWAMP COOLER, GAS STOVE, KITCHEN BAR AND A BAY WINDOW FOR PLENTY OF LIGHT. OUTSIDE HAS NEWER PAINT, A SHED, COVERED FRONT PORCH, RAMP ,AND A LARGE CARPORT! FOR MORE INFORMATION OR TO SCHEDULE A SHOWING CONTACT JENNIFER Jennifer Harrison (775) 848-0699 Office at (775) 322-8585 or visit our website