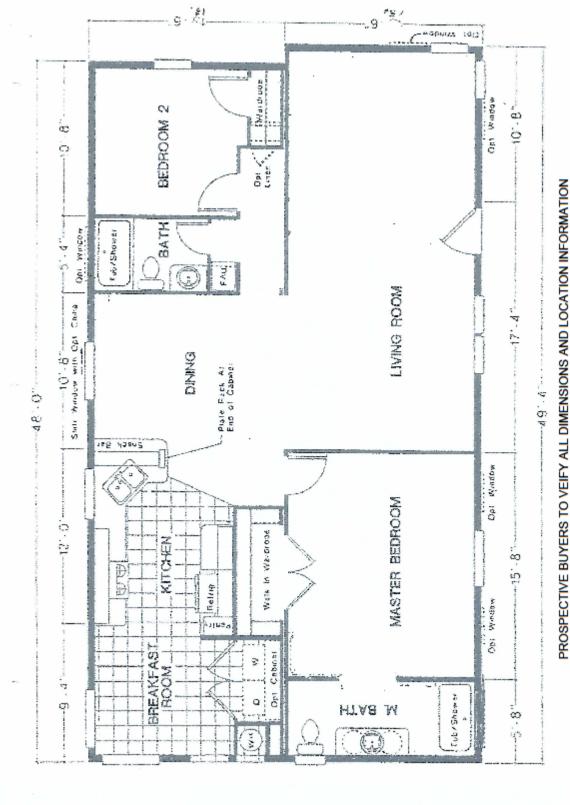

## **FEATURES**

- Two Bedrooms
- Two Bathrooms
- Great floor plan
- Evaporative Cooler
- Outside Awnings
- Dishwasher
- Natural Gas Range
- Laundry Closet
- Dual Pane Windows
- Vaulted Ceiling
- Wood Storage Shed
- 2 Carport Covers SFF FLOOR PLAN ON REVERSE

Dealer Lic #U2165

PROSPECTIVE BUYERS TO VEIFY ALL DIMENSIONS AND LOCATION INFORMATION DIAGRAM IS FOR INFORMATION ONLY AND IS NOT GUARANTEED