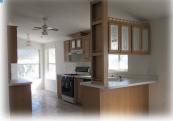

## **FEATURES**

- Two Bedrooms
- Two Bathrooms
- Great floor plan
- Evaporative Cooler
- Outside Awnings
- Dishwasher
- Natural Gas Range
- Laundry Closet
- Dual Pane Windows
- Vaulted Ceiling
- Wood Storage Shed
- 2 Carport Covers SFF FLOOR PLAN ON REVERSE

Located in Hawkeye Mobile Home Community, a Senior Park, this Karsten Skyline is a 1313 sq. ft. home (buyer to verify) and has a natural gas range. Home also has evaporative cooling. Easy access to US Hwy Alt 95, local medical offices, work locations, shopping, restaurants, entertainment, and downtown Yerington.