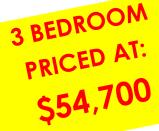

## **FEATURES:**

- Three Bedrooms
- Two Bathrooms
- Great floor plan
- Dishwasher
- Natural Gas Range
- Refrigerator
- Laundry Room
- Dual Pane Windows
- Vaulted Ceiling
- ◆ 2 Ceiling Fans

BARBARA & RICH LISTING & SALES 775-220-2139