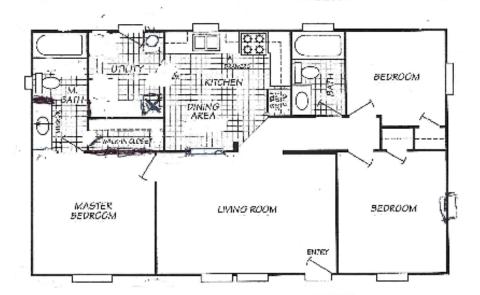

## FLOOR PLAN ON BACK

Located in Villa Mobile Home Community, a Family Park, this 1995 Fleetwood is a 960 sq. ft. home (buyer to verify) and has a gas range and refrigerator, Home also has evaporative cooling. Easy access to US Hwy Alt 95 &Alt 50 & I-80, local medical offices, work locations, shopping, restaurants, entertainment, and downtown Fernley.

This floor plan is for orientation purposes only and does not claim to be to scale or include utilites/appliances shown. Interested parties should rely on their own measurments. There is no guarantee as to the accuracy of this plan or utilites. Consult your Manufactured Housing Sales Representative.