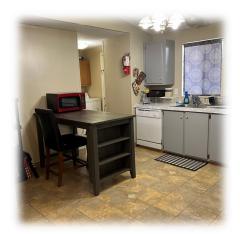

## **FEATURES:**

- Three Bedrooms
- Two Bathrooms
- Great floor plan
- Dishwasher
- Natural Gas Range
- Refrigerator
- Laundry Room
- Dual Pane Windows
- Vaulted Ceiling
- ◆ 2 Ceiling Fans

BARBARA & RICH LISTING & SALES 775-220-2139

## FLOOR PLAN ON BACK

Located in Villa Mobile Home Community, a Family Park, this 1995 Fleetwood is a 960 sq. ft. home (buyer to verify) and has a gas range and refrigerator, Home also has evaporative cooling. Easy access to US Hwy Alt 95 &Alt 50 & I-80, local medical offices, work locations, shopping, restaurants, entertainment, and downtown Fernley.