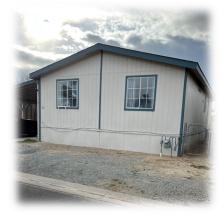

## 80 MIDDLETON WAY RENO-VILLA MOBILE HOME COMMUNITY FERNLEY NV 89408

GREAT HOME,
GREAT PARK!
GREAT LOCATION
GREAT PRICE!
GREAT COMMUNITY!

## 1995 FLEETWOOD HOME

## FLOOR PLAN ON BACK

Located in Villa Mobile Home Community, a Family Park, this 1995 Fleetwood is a 960 sq. ft. home (buyer to verify) and has a gas range and refrigerator, Home also has evaporative cooling. Easy access to US Hwy Alt 95 &Alt 50 & I-80, local medical offices, work locations, shopping, restaurants, entertainment, and downtown Fernley.