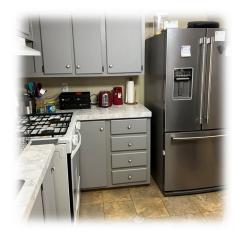

## **FEATURES:**

- Three Bedrooms
- Two Bathrooms
- Great floor plan
- Dishwasher
- Natural Gas Range
- Refrigerator
- Laundry Room
- Dual Pane Windows
- Vaulted Ceiling
- ◆ 2 Ceiling Fans

BARBARA & RICH LISTING & SALES 775-220-2139

## FLOOR PLAN ON BACK

Located in Villa Mobile Home Community, a Family Park, this 1995 Fleetwood is a 960 sq. ft. home (buyer to verify) and has a gas range and refrigerator, Home also has evaporative cooling. Easy access to US Hwy Alt 95 &Alt 50 & I-80, local medical offices, work locations, shopping, restaurants, entertainment, and downtown Fernley.