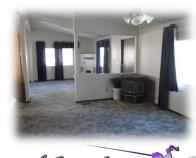

## **FEATURES**

- Two Bedrooms
- Two Bathrooms
- Great floor plan
- Pellet Stove
- Storm Doors
- ◆ Covered Front Deck
- ◆ Covered Back Deck
- Dishwasher
- Sauna
- Laundry Room
- ◆ Dual Pane Windows
- Wood Utility Shed

Located in Montgomery Mobile Home Community, a Senior Park, this 1984 KAUFMAN & BROAD Is a 1152 sq. ft. home (48' x 24', buyer to verify) has a kitchen pantry for extra storage space, double stainless steel sink.. Easy access to US Hwy 50 & 95, Banner-Churchill Hospital, local medical offices, Naval Air Station Fallon, shopping, restaurants, entertainment, and downtown Fallon.