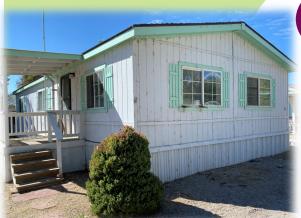

## GREAT HOME, GREAT PARK GREAT LOCATION & PRICE

1205 S. MAINE ST #20
MONTGOMERY
MOBILE HOME COMMUNITY
FALLON NV 89406

SENIOR PARK ASKING: \$57,900

Located in Montgomery Mobile Home Community, a Senior Park, this 1984 KAUFMAN & BROAD Is a 1152 sq. ft. home (48' x 24', buyer to verify) has a kitchen pantry for extra storage space, double stainless steel sink.. Easy access to US Hwy 50 & 95, Banner-Churchill Hospital, local medical offices, Naval Air Station Fallon, shopping, restaurants, entertainment, and downtown Fallon.