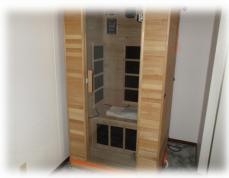

## **FEATURES**

- Two Bedrooms
- Two Bathrooms
- Great floor plan
- Pellet Stove
- Storm Doors
- ◆ Covered Front Deck
- ◆ Covered Back Deck
- Dishwasher
- Sauna
- Laundry Room
- ◆ Dual Pane Windows
- Wood Utility Shed