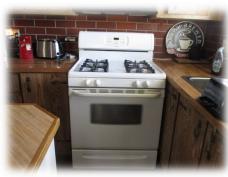

## **FEATURES**

- Two Bedrooms
- Two Bathrooms
- Great floor plan
- Pellet Stove
- Storm Doors
- ◆ Covered Front Deck
- ◆ Covered Back Deck
- Dishwasher
- Sauna
- Laundry Room
- ◆ Dual Pane Windows
- Wood Utility Shed