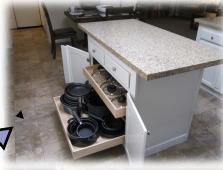

## RECENT UPGRADES & REPLACEMNTS

Roof Replaced 2019 Water Softner & R/O System

Garage Door & Opener
Window Blinds through-out
New Kitchen Hardware
Interior Paint
Smoke & CO2 Alarms
Electrical Outlets added to
Sun-Room
Roll-Out Custom Lower

Cabinet Shelves in Kitchen-See Pic A/C refurbished 2021 Gas Heater Replaced 2021 Carpet Flooring-4 yrs old