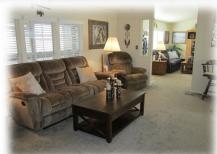

## **FEATURES**

- ◆ GREAT Floor Plan
- Three Bedrooms
- ◆ Two Bathrooms
- Disposal
- Dishwasher
- ◆ Refrigerator
- Natural Gas Range
- Kitchen Island
- ◆ Laundry Room
- 3 Ceiling Fans
- 3 Skylights
- Vaulted Ceiling
- Solar Screened
   Sun Room
- Dual Pane Windows
- 2 Car Garage with Openers
- Seamless Gutters
- Utility Storage Shed