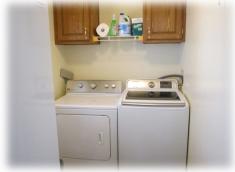

## **FEATURES**

- ◆ GREAT Floor Plan
- Three Bedrooms
- ◆ Two Bathrooms
- Disposal
- Dishwasher
- ◆ Refrigerator
- Natural Gas Range
- Kitchen Island
- ◆ Laundry Room
- 3 Ceiling Fans
- 3 Skylights
- Vaulted Ceiling
- Solar Screened
   Sun Room
- Dual Pane Windows
- 2 Car Garage with Openers
- Seamless Gutters
- Utility Storage Shed