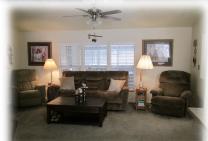

## MOVE-IN READY @ CLOSING!

132 FARMINGTON WAY
FERNLEY VILLA
MOBILE HOME COMMUNITY
FERNLEY NV 89408

Located in Villa Mobile Home Community, a Family Park, this 1992 Skyline is a **1716 sq. ft. home** (buyer to verify) and has a Refrigerator, gas range, and disposal. Home also has central air conditioning and heating as well as a 2 car garage Easy access to US Hwy Alt 95 &Alt 50 & I-80, local medical offices, work locations, shopping, restaurants, entertainment, and downtown Fern-

## **FEATURES**

- ◆ GREAT Floor Plan
- Three Bedrooms
- ◆ Two Bathrooms
- Disposal
- Dishwasher
- ◆ Refrigerator
- Natural Gas Range
- Kitchen Island
- ◆ Laundry Room
- 3 Ceiling Fans
- 3 Skylights
- Vaulted Ceiling
- Solar Screened
   Sun Room
- Dual Pane Windows
- 2 Car Garage with Openers
- Seamless Gutters
- Utility Storage Shed