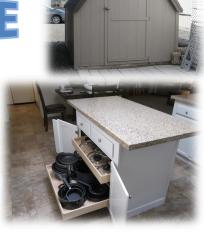

## RECENT UPGRADES & REPLACEMNTS

Roof Replaced 2019 Water Softner & R/O System

Garage Door & Opener
Window Blinds through-out
New Kitchen Hardware
Interior Paint
Smoke & CO2 Alarms
Electrical Outlets added to
Sun-Room
Roll-Out Custom Lower

Cabinet Shelves in Kitchen-See Pic A/C refurbished 2021 Gas Heater Replaced 2021 Carpet Flooring-4 yrs old

## **FEATURES**

- ◆ GREAT Floor Plan
- Three Bedrooms
- ◆ Two Bathrooms
- Disposal
- Dishwasher
- ◆ Refrigerator
- Natural Gas Range
- Kitchen Island
- ◆ Laundry Room
- 3 Ceiling Fans
- 3 Skylights
- Vaulted Ceiling
- Solar Screened
   Sun Room
- Dual Pane Windows
- 2 Car Garage with Openers
- Seamless Gutters
- Utility Storage Shed