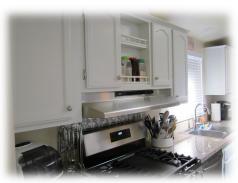

## **FEATURES**

- ◆ GREAT Floor Plan
- Three Bedrooms
- ◆ Two Bathrooms
- Disposal
- Dishwasher
- ◆ Refrigerator
- Natural Gas Range
- Kitchen Island
- ◆ Laundry Room
- 3 Ceiling Fans
- 3 Skylights
- Vaulted Ceiling
- Solar Screened
   Sun Room
- Dual Pane Windows
- 2 Car Garage with Openers
- Seamless Gutters
- Utility Storage Shed