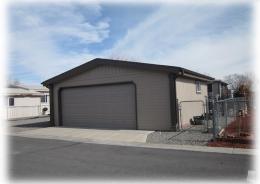

## MOVE-IN READY @ CLOSING!

132 FARMINGTON WAY
FERNLEY VILLA
MOBILE HOME COMMUNITY
FERNLEY NV 89408

Located in Villa Mobile Home Community, a Family Park, this 1992 Skyline is a **1716 sq. ft. home** (buyer to verify) and has a Refrigerator, gas range, and disposal. Home also has central air conditioning and heating as well as a 2 car garage Easy access to US Hwy Alt 95 &Alt 50 & I-80, local medical offices, work locations, shopping, restaurants, entertainment, and downtown Fern-

## **FEATURES**

- ◆ GREAT Floor Plan
- Three Bedrooms
- ◆ Two Bathrooms
- Disposal
- Dishwasher
- ◆ Refrigerator
- Natural Gas Range
- Kitchen Island
- ◆ Laundry Room
- 3 Ceiling Fans
- 3 Skylights
- Vaulted Ceiling
- Solar Screened
   Sun Room
- Dual Pane Windows
- 2 Car Garage with Openers
- Seamless Gutters
- Utility Storage Shed