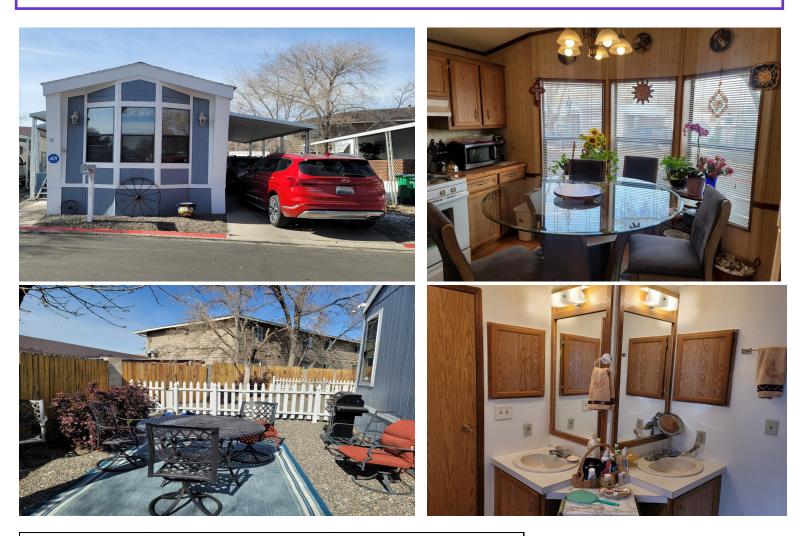

## 1988 Coachman 67x14 938 SqFt Senior Park—Move in Ready

Charming two bedroom home on large lot in great senior park. Enjoy morning coffee on the covered porch, and BBQs in the backyard. Lots of extra storage in the 8x12 shed and carport allows space for two cars. Eat-In kitchen with built in hutch and lots of storage. Bedrooms have extra large closets. Bathroom has his and her sinks, garden tub and separate shower. All appliances are included in the move in ready home.