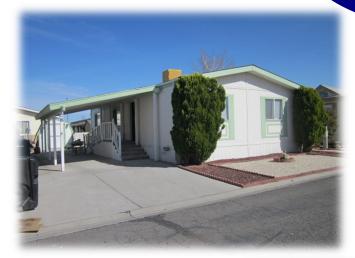

## GREAT HOME, GREAT PARK! GREAT LOCATION & PRICE! GREAT COMMUNITY!

28 PRIMTON WAY RENO/VILLA MOBILE HOME COMMUNITY FERNLEY NV 89408

**1993** 

**SKYLINE HOME** 

Located in Villa Mobile Home Community, a Family Park, this 1993 Skyline is a 1056 sq. ft. home (buyer to verify) and has a refrigerator, stove, washer & dryer. Home also has a wood shed. Easy access to US Hwy 95 & I-80, , local medical offices, work locations, shopping (Walmart, Lowes, Raley's, etc.), restaurants, entertainment, downtown Fernley.