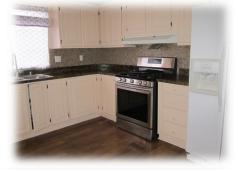

## FEATURES

- Three Bedrooms
- Two Bathrooms
- Great floor plan
- Evaporative Cooling
- Covered Front Entry
- Washer & Dryer
- Breakfast Nook
- New Refrigerator
- New Range
- Laundry Room
- Dual Pane Windows
- Carport
- Pantry
- Walk-in Closet
- Vaulted Ceiling

Located in Villa Mobile Home Community, a Family Park, this 1993 Skyline is a 1056 sq. ft. home (buyer to verify) and has a refrigerator, stove, washer & dryer. Home also has a wood shed. Easy access to US Hwy 95 & I-80, , local medical offices, work locations, shopping (Walmart, Lowes, Raley's, etc.), restaurants, entertainment, downtown Fernley.