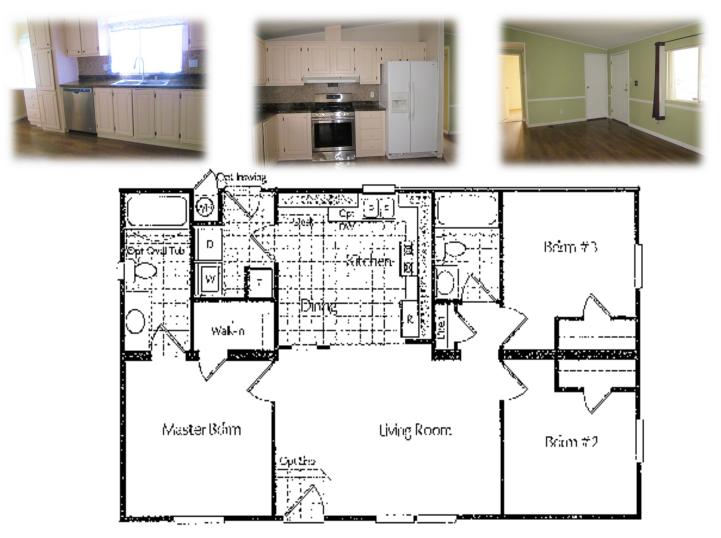

## FLOOR PLAN ON REVERSE

Drawing is for orientation purposes only; not to scale for this home. Some features may differ slightly. Note that front door is to the right of the living-room windows.