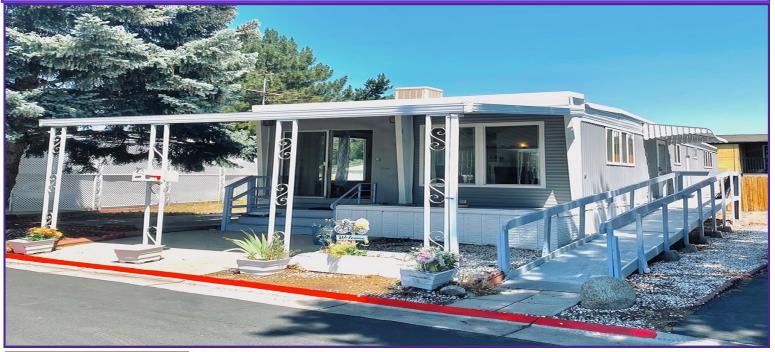

## \$59,000

1960 50 x 80 900 SqFt

55+ Senior park - Premium Lot - 3 car parking - Remodel with Charm!! What more can I say, this home is turnkey, move in ready! Laminate hardwood flooring in main walking areas. Includes washer, dryer, & refrigerator. Fresh carpet in bedrooms. Heating/cooling/roof all in EXCELLENT condition. All you need to do is move in and enjoy. You will not find a well-cared for home on a premium lot at this price...in