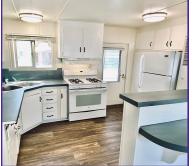

## \$59,000

1960 50 x 80 900 SqFt

55+ Senior park - Premium Lot - 3 car parking - Remodel with Charm!! What more can I say, this home is turnkey, move in ready! Laminate hardwood flooring in main walking areas. Includes washer, dryer, & refrigerator. Fresh carpet in bedrooms. Heating/cooling/roof all in EXCELLENT condition. All you need to do is move in and enjoy. You will not find a well-cared for home on a premium lot at this price...in