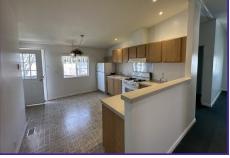

500 W Goldfield Dr #4, Yerington, NV 89447 2003 37.4 x 26.8 1002 sqft

GREAT SENIOR PARK IN YERINGTON! THIS TWO-BEDROOM, TWO BATHROOMS HAS A LIVING ROOM, DINING ROOM WITH WET BAR, OVERSIZED KITCHEN WITH ROOM FOR A KITCHEN TABLE, VAULTED CEILINGS, AND A LAUNDRY CLOSET. THERE IS A RAMP TO THE BACK DOOR, A LARGE YARD, AND SHED! FOR MORE INFORMATION OR TO SCHEDULE A SHOWING CONTACT JENNIFER HARRISON