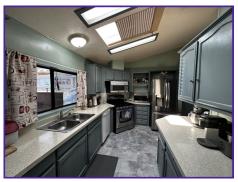

## ENCLOSED CARPORTI \$140,500

72 Cabernet Pkwy Reno NV 89512 1988 56 x 24 1344 sq ft

THIS BEAUTIFUL TWO BEDROOM, TWO BATHROOM HOME WILL AW AND AMAZE YOU! UPON ENTERING THE HOME YOU WALK INTO THE LARGE LIVING ROOM AND DINING ROOM WITH PLANK FLOORING. THE MAIN LIVING SPACE HAS FOUR SKYLIGHTS AND THE KITCHEN HAS A LARGE SKYLIGHT WITH A RETRACTABLE SHADE. THERE ARE VAULTED CEILINGS, CEILING FANS, CEN-TRAL HEAT AND AIR, LAUNDRY ROOM, LARGE KITCHEN AND A BONUS ROOM THAT WOULD BE PERFECT FOR AN OFFICE OR ART ROOM! THE CARPORT IS ENCLOSED WITH A GATE AT THE FRONT AND A UTILITY SHED. OUTSIDE YOU WILL FIND A FULLY FENCED YARD WITH VINYL FENCING, PAVER PATIO AND WALK-WAY, SHED AND SHADE SCREENS ON EVERY WINDOW. LOCAT-ED IN A GATED FAMILY COMMUNITY WITH TWO POOLS, CLUB-HOUSE, PLAYGROUND, CLOSE TO BUS LINES, FREEWAY AND SHOPPING, THIS HOUSE IS A MUST SEE!! FOR MORE INFOR-MATION OR TO SCHEDULE A SHOWING CALL JENNIFER AT... Jennifer Harrison (775) 848-0699