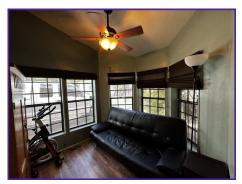

## ENCLOSED CARPORTI \$140,500

72 Cabernet Pkwy Reno NV 89512 1988 56 x 24 1344 sq ft

THIS BEAUTIFUL TWO BEDROOM, TWO BATHROOM HOME WILL AW AND AMAZE YOU! UPON ENTERING THE HOME YOU WALK INTO THE LARGE LIVING ROOM AND DINING ROOM WITH PLANK FLOORING. THE MAIN LIVING SPACE HAS FOUR SKYLIGHTS AND THE KITCHEN HAS A LARGE SKYLIGHT WITH A RETRACTABLE SHADE. THERE ARE VAULTED CEILINGS, CEILING FANS, CEN-TRAL HEAT AND AIR, LAUNDRY ROOM, LARGE KITCHEN AND A BONUS ROOM THAT WOULD BE PERFECT FOR AN OFFICE OR ART ROOM! THE CARPORT IS ENCLOSED WITH A GATE AT THE FRONT AND A UTILITY SHED. OUTSIDE YOU WILL FIND A FULLY FENCED YARD WITH VINYL FENCING, PAVER PATIO AND WALK-WAY, SHED AND SHADE SCREENS ON EVERY WINDOW. LOCAT-ED IN A GATED FAMILY COMMUNITY WITH TWO POOLS, CLUB-HOUSE, PLAYGROUND, CLOSE TO BUS LINES, FREEWAY AND SHOPPING, THIS HOUSE IS A MUST SEE!! FOR MORE INFOR-MATION OR TO SCHEDULE A SHOWING CALL JENNIFER AT... Jennifer Harrison (775) 848-0699