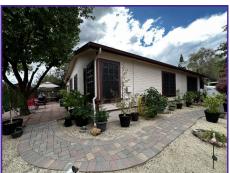

## ENCLOSED CARPORTI \$140,500

72 Cabernet Pkwy Reno NV 89512 1988 56 x 24 1344 sq ft

THIS BEAUTIFUL TWO BEDROOM, TWO BATHROOM HOME WILL AW AND AMAZE YOU! UPON ENTERING THE HOME YOU WALK INTO THE LARGE LIVING ROOM AND DINING ROOM WITH PLANK FLOORING. THE MAIN LIVING SPACE HAS FOUR SKYLIGHTS AND THE KITCHEN HAS A LARGE SKYLIGHT WITH A RETRACTABLE SHADE. THERE ARE VAULTED CEILINGS, CEILING FANS, CEN-TRAL HEAT AND AIR, LAUNDRY ROOM, LARGE KITCHEN AND A BONUS ROOM THAT WOULD BE PERFECT FOR AN OFFICE OR ART ROOM! THE CARPORT IS ENCLOSED WITH A GATE AT THE FRONT AND A UTILITY SHED. OUTSIDE YOU WILL FIND A FULLY FENCED YARD WITH VINYL FENCING, PAVER PATIO AND WALK-WAY, SHED AND SHADE SCREENS ON EVERY WINDOW. LOCAT-ED IN A GATED FAMILY COMMUNITY WITH TWO POOLS, CLUB-HOUSE, PLAYGROUND, CLOSE TO BUS LINES, FREEWAY AND SHOPPING, THIS HOUSE IS A MUST SEE!! FOR MORE INFOR-MATION OR TO SCHEDULE A SHOWING CALL JENNIFER AT... Jennifer Harrison (775) 848-0699