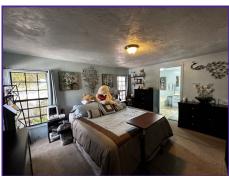

## ENCLOSED CARPORTI \$140,500

72 Cabernet Pkwy Reno NV 89512 1988 56 x 24 1344 sq ft

THIS BEAUTIFUL TWO BEDROOM, TWO BATHROOM HOME WILL AW AND AMAZE YOU! UPON ENTERING THE HOME YOU WALK INTO THE LARGE LIVING ROOM AND DINING ROOM WITH PLANK FLOORING. THE MAIN LIVING SPACE HAS FOUR SKYLIGHTS AND THE KITCHEN HAS A LARGE SKYLIGHT WITH A RETRACTABLE SHADE. THERE ARE VAULTED CEILINGS, CEILING FANS, CEN-TRAL HEAT AND AIR, LAUNDRY ROOM, LARGE KITCHEN AND A BONUS ROOM THAT WOULD BE PERFECT FOR AN OFFICE OR ART ROOM! THE CARPORT IS ENCLOSED WITH A GATE AT THE FRONT AND A UTILITY SHED. OUTSIDE YOU WILL FIND A FULLY FENCED YARD WITH VINYL FENCING, PAVER PATIO AND WALK-WAY, SHED AND SHADE SCREENS ON EVERY WINDOW. LOCAT-ED IN A GATED FAMILY COMMUNITY WITH TWO POOLS, CLUB-HOUSE, PLAYGROUND, CLOSE TO BUS LINES, FREEWAY AND SHOPPING, THIS HOUSE IS A MUST SEE!! FOR MORE INFOR-MATION OR TO SCHEDULE A SHOWING CALL JENNIFER AT... Jennifer Harrison (775) 848-0699