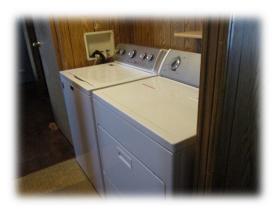

## **FEATURES**

- Two Bedrooms
- ◆ Two Bathrooms
- ◆ Family Room/Den
- Great floor plan
- ◆ Covered Front Deck
- Dishwasher
- Refrigerator & Range
- ◆ Hall Laundry Area
- Utility Shed

## **Ideal Park**

- ⇒ Club House
- ⇒ Swim Pool
- ⇒ Laundry Room
- ⇒ Exercise Room
- ⇒ RV Parkina
- ⇒ Paved Streets
- ⇒ Street Lighting
- ⇒ City Water
- ⇒ City Sewer

Located in Ideal Mobile Home Community, a Family Park, this 1984 Fleetwood is a 924 sq. ft. home (66' x 14', buyer to verify) has a kitchen pantry for extra storage space, double stainless steel sink and a dishwasher. Easy access to US Hwy 50 & 95, Banner-Churchill Hospital, local medical offices, Naval Air Station Fallon, shopping, restaurants, entertainment, and downtown Fallon.