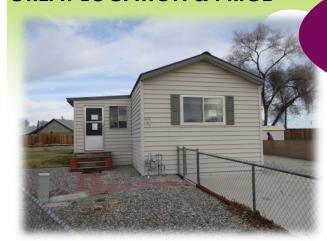

## GREAT HOME, GREAT PARK GREAT LOCATION & PRICE

750 E STILLWATER AVE #70
IDEAL
MOBILE HOME COMMUNITY
FALLON NV 89406

## **Ideal Park**

- ⇒ Club House
- ⇒ Swim Pool
- ⇒ Laundry Room
- ⇒ Exercise Room
- ⇒ RV Parkina
- ⇒ Paved Streets
- ⇒ Street Lighting
- ⇒ City Water
- ⇒ City Sewer

Located in Ideal Mobile Home Community, a Family Park, this 1984 Fleetwood is a 924 sq. ft. home (66' x 14', buyer to verify) has a kitchen pantry for extra storage space, double stainless steel sink and a dishwasher. Easy access to US Hwy 50 & 95, Banner-Churchill Hospital, local medical offices, Naval Air Station Fallon, shopping, restaurants, entertainment, and downtown Fallon.