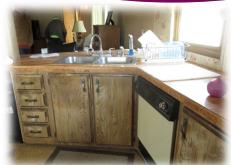

## **FEATURES**

- Two Bedrooms
- ◆ Two Bathrooms
- ◆ Family Room/Den
- Great floor plan
- ◆ Covered Front Deck
- Dishwasher
- Refrigerator & Range
- ◆ Hall Laundry Area
- Utility Shed

## **Ideal Park**

- ⇒ Club House
- ⇒ Swim Pool
- ⇒ Laundry Room
- ⇒ Exercise Room
- ⇒ RV Parkina
- ⇒ Paved Streets
- ⇒ Street Lighting
- ⇒ City Water
- ⇒ City Sewer

Located in Ideal Mobile Home Community, a Family Park, this 1984 Fleetwood is a 924 sq. ft. home (66' x 14', buyer to verify) has a kitchen pantry for extra storage space, double stainless steel sink and a dishwasher. Easy access to US Hwy 50 & 95, Banner-Churchill Hospital, local medical offices, Naval Air Station Fallon, shopping, restaurants, entertainment, and downtown Fallon.