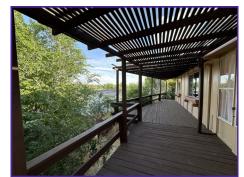

OCCUPANCY! SITUATED IN A DESIRABLE FAMILY PARK, THIS TWO-BEDROOM, TWO-BATHROOM RESIDENCE IS NESTLED ON A SECLUDED CORNER LOT. THE HOUSE FEATURES VAULTED CEILINGS, CEILING FANS, STAINLESS STEEL KITCHEN APPLIANCES, A LAUNDRY ROOM WITH A WASHER AND DRYER, AND A SPACIOUS ENCLOSED SUNROOM. THROUGHOUT THE HOME, YOU'LL FIND PLANK FLOORING, TEXTURED WALLS, FRESH INTERIOR AND EXTERIOR PAINT, AND CENTRAL HEATING AND AIR CONDITIONING. THE HIGHLIGHT OF THE PROPERTY IS THE EXPANSIVE DECK OFFERING A 180-DEGREE VIEW OF THE SURROUNDING AREA. CALL NOW FOR MORE INFORMATION OR TO SCHEDULE A SHOWING