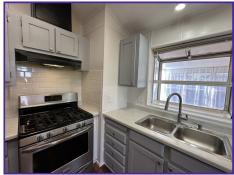

OCCUPANCY! SITUATED IN A DESIRABLE FAMILY PARK, THIS TWO-BEDROOM, TWO-BATHROOM RESIDENCE IS NESTLED ON A SECLUDED CORNER LOT. THE HOUSE FEATURES VAULTED CEILINGS, CEILING FANS, STAINLESS STEEL KITCHEN APPLIANCES, A LAUNDRY ROOM WITH A WASHER AND DRYER, AND A SPACIOUS ENCLOSED SUNROOM. THROUGHOUT THE HOME, YOU'LL FIND PLANK FLOORING, TEXTURED WALLS, FRESH INTERIOR AND EXTERIOR PAINT, AND CENTRAL HEATING AND AIR CONDITIONING. THE HIGHLIGHT OF THE PROPERTY IS THE EXPANSIVE DECK OFFERING A 180-DEGREE VIEW OF THE SURROUNDING AREA. CALL NOW FOR MORE INFORMATION OR TO SCHEDULE A SHOWING