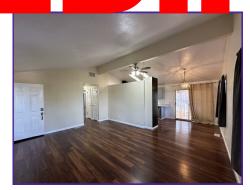

OCCUPANCY! SITUATED IN A DESIRABLE FAMILY PARK, THIS TWO-BEDROOM, TWO-BATHROOM RESIDENCE IS NESTLED ON A SECLUDED CORNER LOT. THE HOUSE FEATURES VAULTED CEILINGS, CEILING FANS, STAINLESS STEEL KITCHEN APPLIANCES, A LAUNDRY ROOM WITH A WASHER AND DRYER, AND A SPACIOUS ENCLOSED SUNROOM. THROUGHOUT THE HOME, YOU'LL FIND PLANK FLOORING, TEXTURED WALLS, FRESH INTERIOR AND EXTERIOR PAINT, AND CENTRAL HEATING AND AIR CONDITIONING. THE HIGHLIGHT OF THE PROPERTY IS THE EXPANSIVE DECK OFFERING A 180-DEGREE VIEW OF THE SURROUNDING AREA. CALL NOW FOR MORE INFORMATION OR TO SCHEDULE A SHOWING