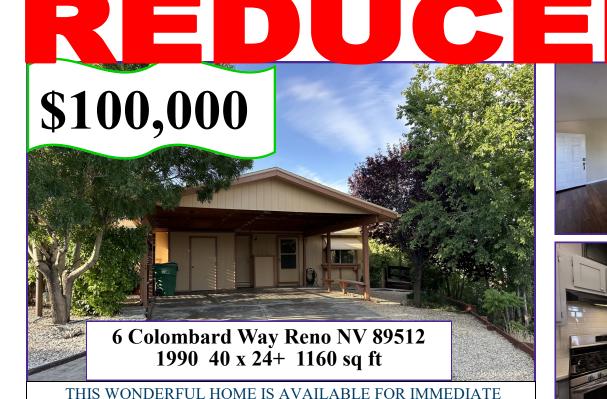

OCCUPANCY! SITUATED IN A DESIRABLE FAMILY PARK, THIS TWO-BEDROOM, TWO-BATHROOM RESIDENCE IS NESTLED ON A SECLUDED CORNER LOT. THE HOUSE FEATURES VAULTED CEILINGS, CEILING FANS, STAINLESS STEEL KITCHEN APPLIANCES, A LAUNDRY ROOM WITH A WASHER AND DRYER, AND A SPACIOUS ENCLOSED SUNROOM. THROUGHOUT THE HOME, YOU'LL FIND PLANK FLOORING, TEXTURED WALLS, FRESH INTERIOR AND EXTERIOR PAINT, AND CENTRAL HEATING AND AIR CONDITIONING. THE HIGHLIGHT OF THE PROPERTY IS THE EXPANSIVE DECK OFFERING A 180-DEGREE VIEW OF THE SURROUNDING AREA. CALL NOW FOR MORE INFORMATION OR TO SCHEDULE A SHOWING