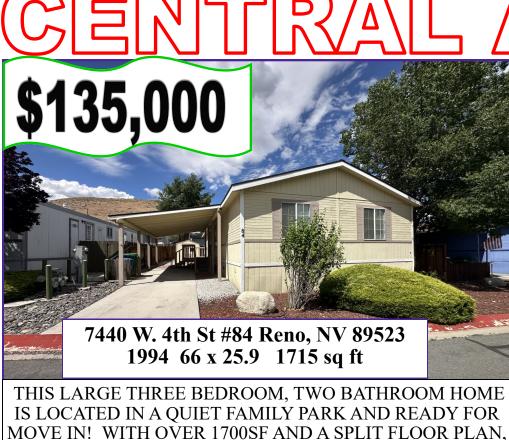

MOVE IN! WITH OVER 1700SF AND A SPLIT FLOOR PLAN, THIS IS A GREAT FAMILY HOME. THIS HOME HAS TWO LIVING ROOMS, DINING ROOM, HUGE KITCHEN WITH TONS OF COUNTER SPACE, PANTRY AND ROOM FOR A KITCHEN TABLE. THERE IS A SEPERATE LAUNDRY ROOM WITH A WASHER AND DRYER, VAULTED CEILINGS THROUGHOUT, LARGE PRIMARY BEDROOM WITH A WALK-IN CLOSET AND A LARGE PRIMARY BATHROOM WITH DUAL VANITY AND WALK-IN SHOWER. TO SEE ALL THAT THIS HOME HAS TO OFFER, CONTACT JENNIFER Jennifer Harrison (775) 848-0699 Office at (775) 322-8585 or visit our website