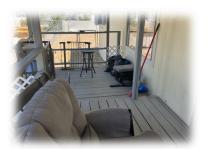

#### **FEATURES**

- Three Bedrooms
- Two Bathrooms
- Great floor plan
- ◆ Covered Front Deck
- Washer & Dryer
- Refrigerator & Range
- Dishwasher
- Garden/Glamour Tub
- ◆ Laundry Room
- Central Heating
- Window A/C units
- Dual Pane Windows
- Utility Shed
- Fenced Yard