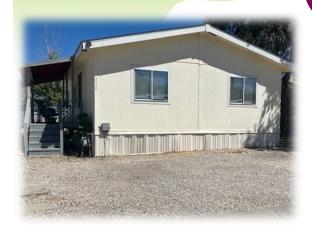

# GREAT HOME, GREAT PARK GREAT LOCATION & PRICE

## 750 E STILLWATER AVE #170 IDEAL MOBILE HOME COMMUNITY FALLON NV 89406

Located in Ideal Mobile Home Community, a Family Park, this 2001 FLEETWOOD is a 960 sq. ft. home (40' x 24', buyer to verify) has a double stainless steel sink, and a dishwasher. Natural gas range and refrigerator included. Easy access to US Hwy 50 & 95, Banner-Churchill Hospital, local medical offices, Naval Air Station Fallon, shopping, restaurants, entertainment, and downtown Fallon.