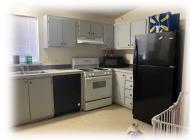

#### **FEATURES**

- Three Bedrooms
- Two Bathrooms
- Great floor plan
- ◆ Covered Front Deck
- Washer & Dryer
- Refrigerator & Range
- Dishwasher
- Garden/Glamour Tub
- ◆ Laundry Room
- Central Heating
- Window A/C units
- Dual Pane Windows
- Utility Shed
- Fenced Yard

Located in Ideal Mobile Home Community, a Family Park, this 2001 FLEETWOOD is a 960 sq. ft. home (40' x 24', buyer to verify) has a double stainless steel sink, and a dishwasher. Natural gas range and refrigerator included. Easy access to US Hwy 50 & 95, Banner-Churchill Hospital, local medical offices, Naval Air Station Fallon, shopping, restaurants, entertainment, and downtown Fallon.