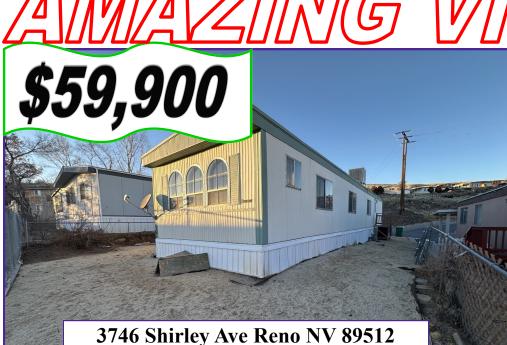

3746 Shirley Ave Reno NV 89512 1976 70 x 14 980 sq ft

THIS DARLING TWO-BEDROOM, ONE AND A QUARTER-BATH HOME BOASTS GREAT VIEWS AND A SPACIOUS LAYOUT. THE LARGE KITCHEN FEATURES AN OPEN DESIGN WITH A GENEROUS BAR AND UPGRADED COUNTER TOP, CENTER COOKING ISLAND, PANTRY, AND ALL APPLIANCES INCLUDED, AS WELL AS A WASHER AND DRYER FOR ADDED CONVENIENCE. ONE OF THE BEDROOMS OFFERS A PRIVATE 1/4 BATH, ENHANCING THE HOME'S FUNCTIONALITY AND CHARM. FOR MORE INFORMATION OR TO SCHEDULE A SHOWING CONTACT JENNIFER Jennifer Harrison (775) 848-0699 Office at (775) 322-8585 jennifer@yourwhiteknight.com