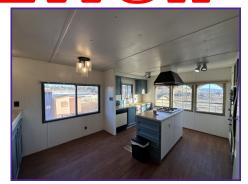

3746 Shirley Ave Reno NV 89512 1976 70 x 14 980 sq ft

THIS DARLING TWO-BEDROOM, ONE AND A QUARTER-BATH HOME BOASTS GREAT VIEWS AND A SPACIOUS LAYOUT. THE LARGE KITCHEN FEATURES AN OPEN DESIGN WITH A GENEROUS BAR AND UPGRADED COUNTER TOP, CENTER COOKING ISLAND, PANTRY, AND ALL APPLIANCES INCLUDED, AS WELL AS A WASHER AND DRYER FOR ADDED CONVENIENCE. ONE OF THE BEDROOMS OFFERS A PRIVATE 1/4 BATH, ENHANCING THE HOME'S FUNCTIONALITY AND CHARM. FOR MORE INFORMATION OR TO SCHEDULE A SHOWING CONTACT JENNIFER Jennifer Harrison (775) 848-0699 Office at (775) 322-8585 jennifer@yourwhiteknight.com