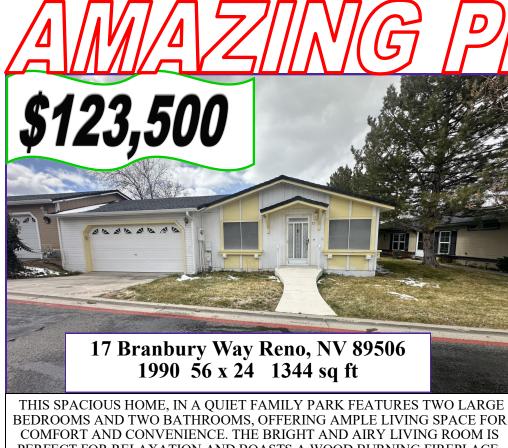

PERFECT FOR RELAXATION AND BOASTS A WOOD BURNING FIREPLACE, WHILE THE COZY FAMILY ROOM PROVIDES AN INVITING SPACE FOR GATHERINGS. THE DINING ROOM IS IDEAL FOR HOSTING MEALS, AND THE LARGE KITCHEN, COMPLETE WITH A KITCHENETTE, IS PERFECT FOR PRE-PARING MEALS AND ENJOYING CASUAL DINING. A WELL-EQUIPPED LAUNDRY ROOM, FEATURING A UTILITY SINK AND ADDITIONAL STOR-AGE CLOSET, ADDS TO THE HOME'S PRACTICALITY. THE MASTER SUITE IS COMPLEMENTED BY A WALK-IN CLOSET. PROVIDING PLENTY OF SPACE FOR YOUR WARDROBE. THE MASTER BATHROOM BOASTS A WALK-IN SHOWER, OFFERING A LUXURIOUS AND FUNCTIONAL FEATURE. OUTSIDE, THE PROPERTY OFFERS A FULLY FENCED BACKYARD, ENSURING PRIVA-CY AND SECURITY, WHILE THE EXPANSIVE PATIO WITH A PERGOLA IS PERFECT FOR OUTDOOR ENTERTAINING. AN EXTRA STORAGE AREA ADDS EVEN MORE CONVENIENCE, AND THE TWO-CAR GARAGE PROVIDES AM-PLE PARKING AND ADDITIONAL STORAGE SPACE. THIS HOME IS THE PER-FECT BLEND OF FUNCTIONALITY, COMFORT, AND STYLE. FOR MORE IN-FORMATION OR TO SCHEDULE A SHOWING CALL JENNIFER