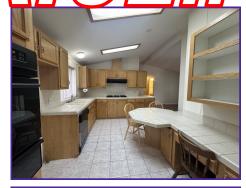

PERFECT FOR RELAXATION AND BOASTS A WOOD BURNING FIREPLACE, WHILE THE COZY FAMILY ROOM PROVIDES AN INVITING SPACE FOR GATHERINGS. THE DINING ROOM IS IDEAL FOR HOSTING MEALS, AND THE LARGE KITCHEN, COMPLETE WITH A KITCHENETTE, IS PERFECT FOR PRE-PARING MEALS AND ENJOYING CASUAL DINING. A WELL-EQUIPPED LAUNDRY ROOM, FEATURING A UTILITY SINK AND ADDITIONAL STOR-AGE CLOSET, ADDS TO THE HOME'S PRACTICALITY. THE MASTER SUITE IS COMPLEMENTED BY A WALK-IN CLOSET. PROVIDING PLENTY OF SPACE FOR YOUR WARDROBE. THE MASTER BATHROOM BOASTS A WALK-IN SHOWER, OFFERING A LUXURIOUS AND FUNCTIONAL FEATURE. OUTSIDE, THE PROPERTY OFFERS A FULLY FENCED BACKYARD, ENSURING PRIVA-CY AND SECURITY, WHILE THE EXPANSIVE PATIO WITH A PERGOLA IS PERFECT FOR OUTDOOR ENTERTAINING. AN EXTRA STORAGE AREA ADDS EVEN MORE CONVENIENCE, AND THE TWO-CAR GARAGE PROVIDES AM-PLE PARKING AND ADDITIONAL STORAGE SPACE. THIS HOME IS THE PER-FECT BLEND OF FUNCTIONALITY, COMFORT, AND STYLE. FOR MORE IN-FORMATION OR TO SCHEDULE A SHOWING CALL JENNIFER